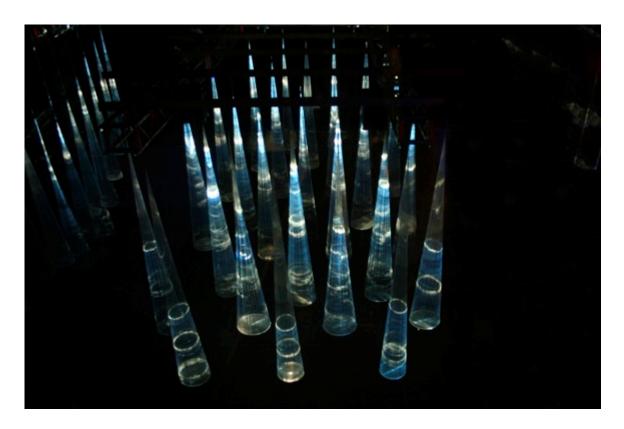

**River** is an immersive installation that transforms the entire gallery space, along with the audience's bodies and minds, into an immersive experience of a river current running through the darkened space. The installation consists of multiple conic screens installed throughout the gallery, along with multiple projections of water currents coiling throughout the installation, creating an inward-directed space. Equipped with cast glass reflectors, the cones are suspended from the ceiling structure on a grid, leaving an approximately two-foot space in between for audiences to walk comfortably within the landscape of the installation. The number of units varies from 28 to 42, according to the availability of space. The optical illusion created by the spiralling cones creates the premise for a possibility of perception, which encompasses the viewers' entire physical being and immerses their minds in the contemplative state of being submerged within the coiling currents.