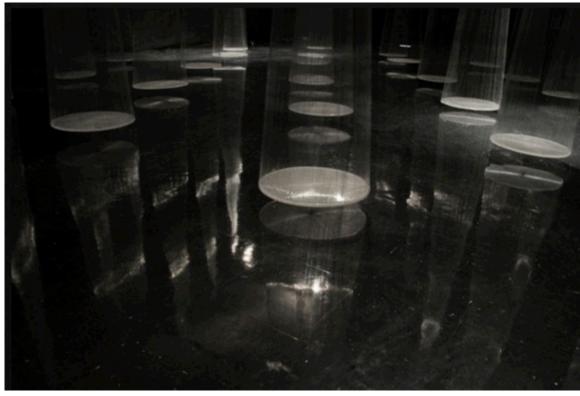

**River** is an immersive installation that transforms the entire gallery space, along with the audience's bodies and minds, into an immersive experience of a river current running through the darkened space. The installation consists of multiple conic screens installed throughout the gallery, along with multiple projections of water currents coiling throughout the installation, creating an inward-directed space. Equipped with cast glass reflectors, the cones are suspended from the ceiling structure on a grid, leaving an approximately two-foot space in between for audiences to walk comfortably within the landscape of the installation. The number of units varies from 28 to 42, according to the availability of space. The optical illusion created by the spiralling cones creates the premise for a possibility of perception, which encompasses the viewers' entire physical being and immerses their minds in the contemplative state of being submerged within the coiling currents.