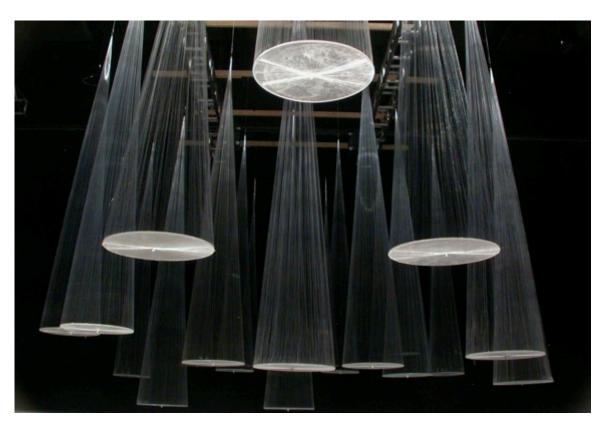

**River** is an immersive installation that transforms the entire gallery space, along with the audience's bodies and minds, into an immersive experience of a river current running through the darkened space. The installation consists of multiple conic screens installed throughout the gallery, along with multiple projections of water currents coiling throughout the installation, creating an inward-directed space. Equipped with cast glass reflectors, the cones are suspended from the ceiling structure on a grid, leaving an approximately two-foot space in between for audiences to walk comfortably within the landscape of the installation. The number of units varies from 28 to 42, according to the availability of space. The optical illusion created by the spiralling cones creates the premise for a possibility of perception, which encompasses the viewers' entire physical being and immerses their minds in the contemplative state of being submerged within the coiling currents.