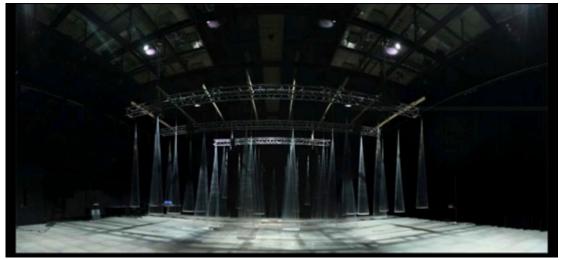

**River** is an immersive installation that transforms the entire gallery space, along with the audience's bodies and minds, into an immersive experience of a river current running through the darkened space. The installation consists of multiple conic screens installed throughout the gallery, along with multiple projections of water currents coiling throughout the installation, creating an inward-directed space. Equipped with cast glass reflectors, the cones are suspended from the ceiling structure on a grid, leaving an approximately two-foot space in between for audiences to walk comfortably within the landscape of the installation. The number of units varies from 28 to 42, according to the availability of space. The optical illusion created by the spiralling cones creates the premise for a possibility of perception, which encompasses the viewers' entire physical being and immerses their minds in the contemplative state of being submerged within the coiling currents.